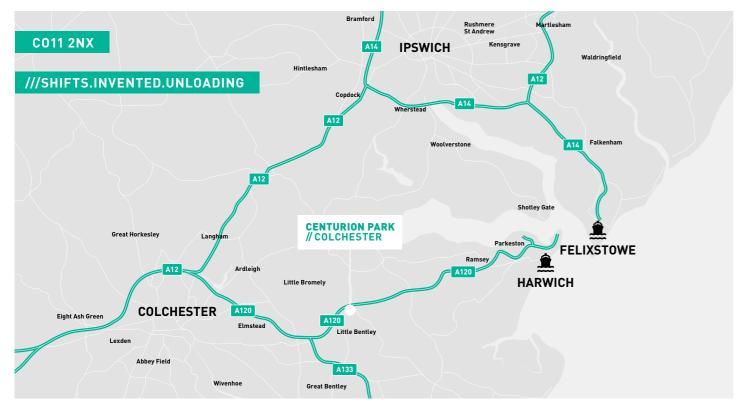

## IMMEDIATE ACCESS TO THE A120

Centurion Park is situated directly adjacent to the A120, providing access to the M25 in approximately an hour via the A12, as well as to Ipswich in less than 30 minutes. Colchester City Centre is just 20 minutes away, a thriving centre of commerce, shopping and tourism.