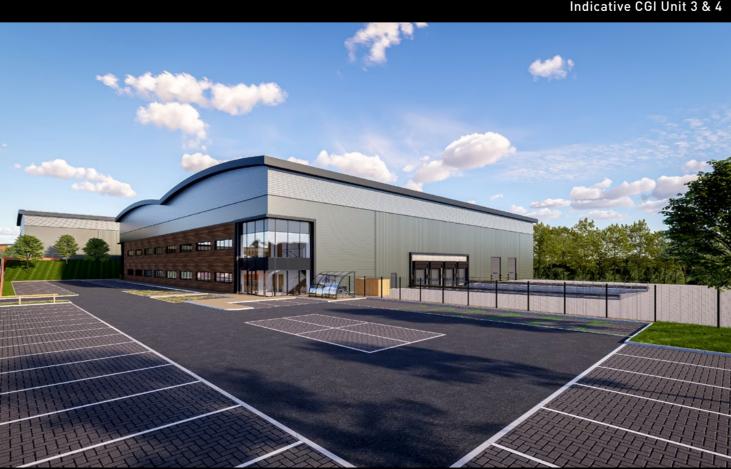

### BUILT FOR LOGISTICS

Centurion Park, is a brand new development of 11 high quality industrial /distribution units, suitable for B1C (light industrial), B2 (general industrial) and B8 (storage and distribution) uses.

The secure gated site has units ranging in size from 11,000–70,500 sq ft, with yards up to 45m and dedicated office space to each.

OVER 95% OF COLCHESTER'S POPULATION ARE ECONOMICALLY ACTIVE

TWO THIRDS OF THE IMMEDIATE SURROUNDING AREA ARE AGED BETWEEN 15 AND 44 YEARS