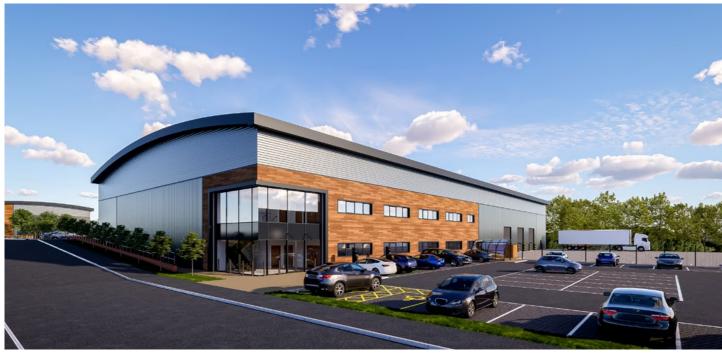

### BUILT FOR LOGISTICS

Centurion Park, is a brand new development of 11 high quality industrial /distribution units, suitable for B1C (light industrial), B2 (general industrial) and B8 (storage and distribution) uses.

The secure gated site has units ranging in size from 11,000–70,500 sq ft, with yards up to 45m and dedicated office space to each.

OVER 95% OF COLCHESTER'S POPULATION ARE ECONOMICALLY ACTIVE

TWO THIRDS OF THE IMMEDIATE SURROUNDING AREA ARE AGED BETWEEN 15 AND 44 YEARS

Indicative CGI Unit 9