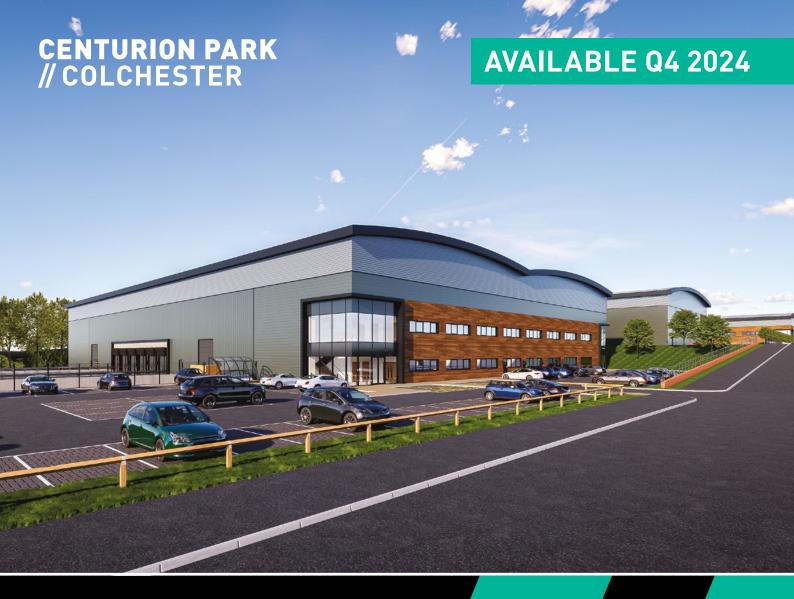

11 BRAND NEW
WAREHOUSE / INDUSTRIAL UNITS
TO LET
11,000 - 70,500 SQ FT

JUNCTION A120/ B1035 HORSLEY CROSS, COLCHESTER, CO11 2NX TUNGSTEN
PROPERTIES

### BUILT FOR LOGISTICS

Centurion Park, is a brand new development of 11 high quality industrial /distribution units, suitable for B1C (light industrial), B2 (general industrial) and B8 (storage and distribution) uses.

The secure gated site has units ranging in size from 11,000–70,500 sq ft, with yards up to 45m and dedicated office space to each.

OVER 95% OF COLCHESTER'S POPULATION ARE ECONOMICALLY ACTIVE

TWO THIRDS OF THE IMMEDIATE SURROUNDING AREA ARE AGED BETWEEN 15 AND 44 YEARS