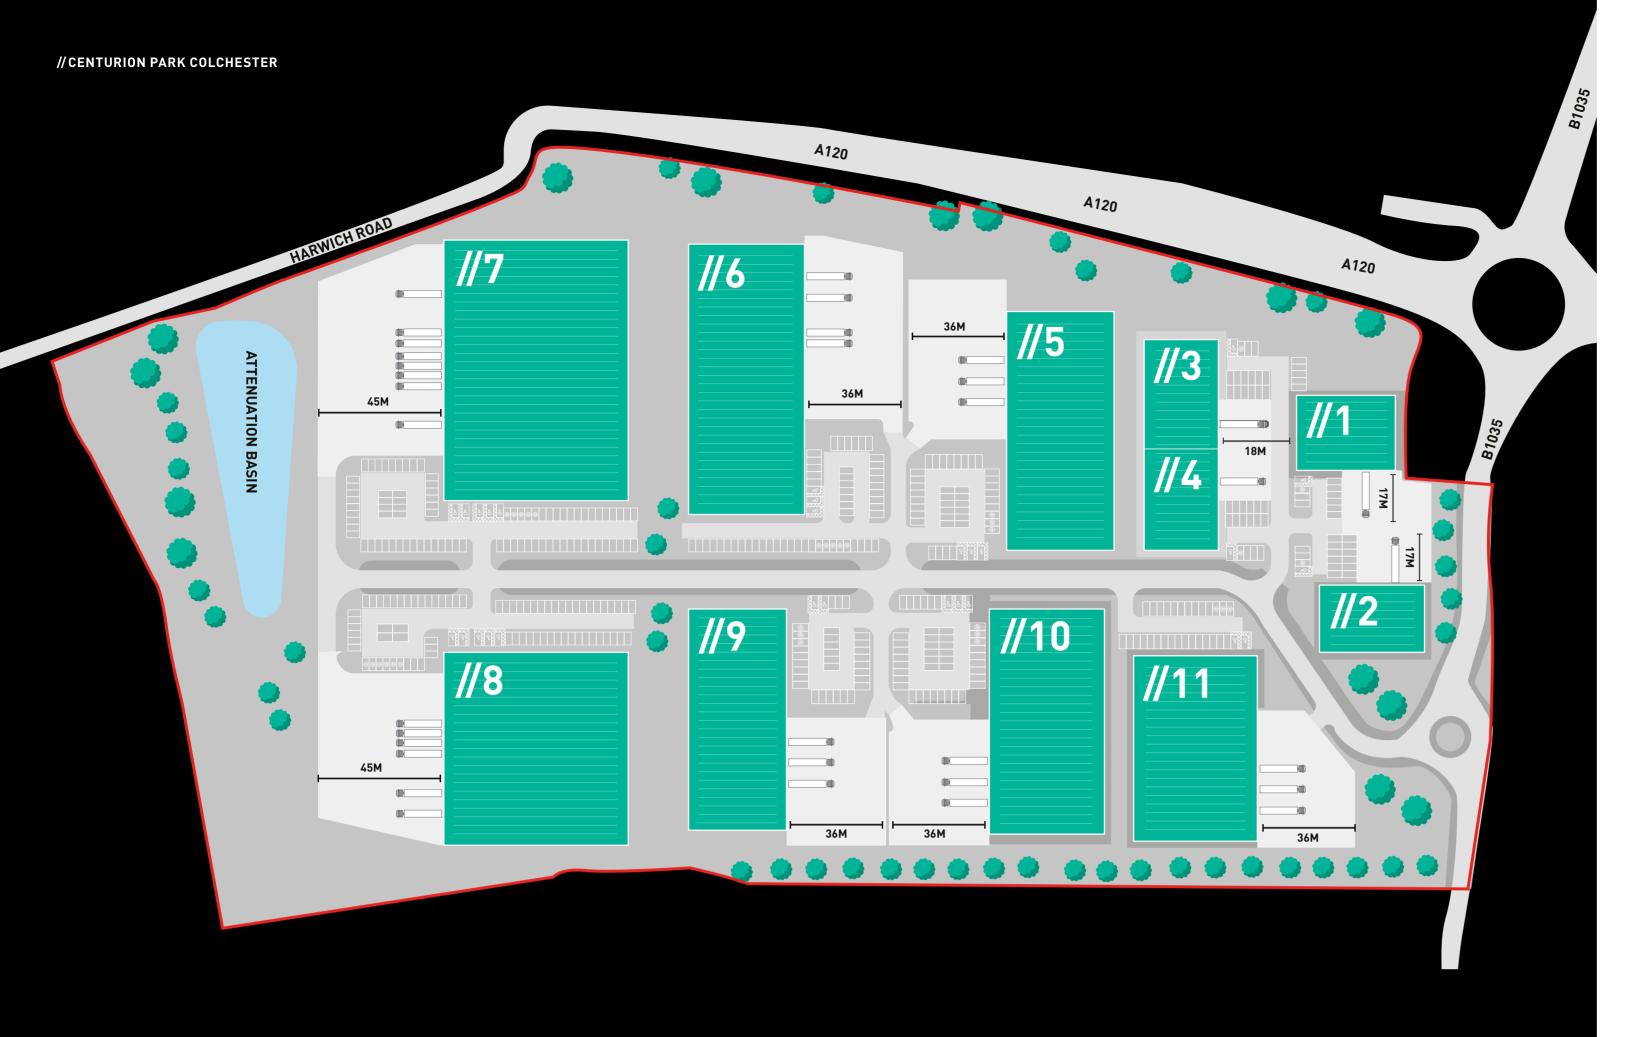

The secure gated site has units ranging in size from 11,000–70,500 sq ft, with yards up to 45m and dedicated office space to each.

OVER 95% OF COLCHESTER'S POPULATION ARE ECONOMICALLY ACTIVE

TWO THIRDS OF THE IMMEDIATE SURROUNDING AREA ARE AGED BETWEEN 15 AND 44 YEARS

# FLEXIBLE RANGE OF SIZES FROM 11,000 SQ FT TO 70,500 SQ FT

| UNIT  | GF GIA        | FF GIA       | TOTAL GIA     |
|-------|---------------|--------------|---------------|
| 1     | 10,000 SQ FT  | 1,000 SQ FT  | 11,000 SQ FT  |
| 2     | 10,000 SQ FT  | 1,000 SQ FT  | 11,000 SQ FT  |
| 3     | 11,000 S FT   | 1,000 SQ FT  | 12,000 SQ FT  |
| 4     | 10,000 SQ FT  | 1,000 SQ FT  | 11,000 SQ FT  |
| 5     | 34,500 SQ FT  | 3,500 SQ FT  | 38,000 SQ FT  |
| 6     | 41,500 SQ FT  | 4,000 SQ FT  | 45,500 SQ FT  |
| 7     | 65,000 SQ FT  | 5,500 SQ FT  | 70,500 SQ FT  |
| 8     | 48,500 SQ FT  | 5,500 SQ FT  | 54,000 SQ FT  |
| 9     | 30,000 SQ FT  | 3,000 SQ FT  | 33,000 SQ FT  |
| 10    | 35,000 SQ FT  | 3,500 SQ FT  | 38,500 SQ FT  |
| 11    | 30,000 SQ FT  | 3,000 SQ FT  | 33,000 SQ FT  |
| TOTAL | 325,500 SQ FT | 32,000 SQ FT | 357,500 SQ FT |