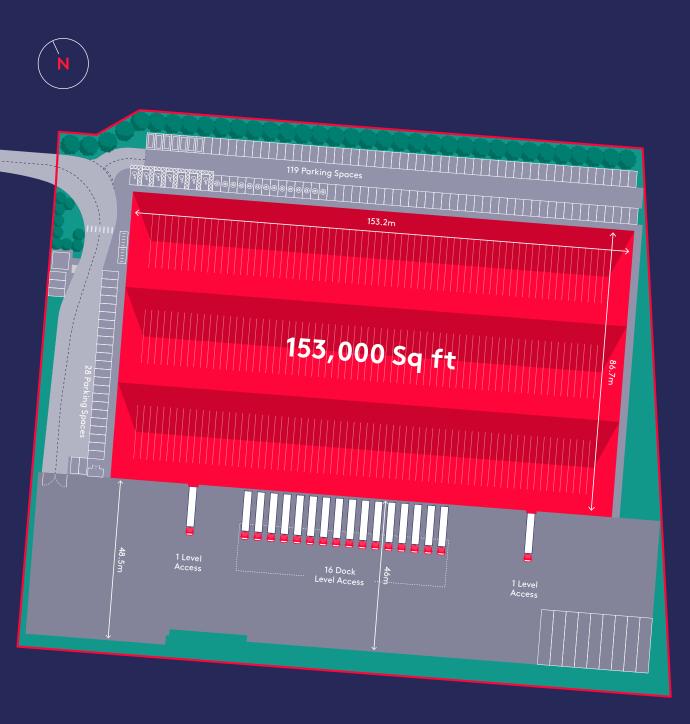

# Vaughan 153

Vaughan 153 will comprise a 153,000 sq ft (9,476 sq m) new industrial/warehouse unit of steel portal frame construction. The unit will be constructed to an excellent specification, including a large secure yard, 16 dock level loading doors, modern office accommodation and a minimum eaves height of 15m.

### Accommodation

| Phase 4                | Sq ft   | Sq m   |
|------------------------|---------|--------|
| Ground Floor Warehouse | 143,000 | 13,285 |
| First Floor Office     | 5,000   | 465    |
| Second Floor Office    | 5,000   | 465    |
| Total                  | 153,000 | 14,215 |

## Specification

15m Internal Clear Height

Up to 48.5M Yard Depth

16 Dock Level Doors Including 2 Double Height

KG

Floor Loading

50 kN/m2

2 Level