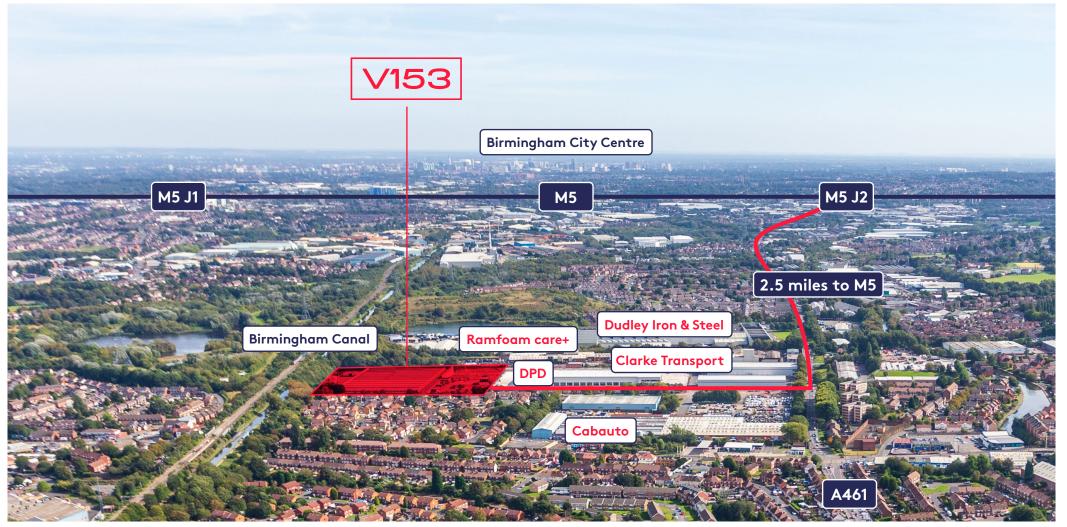

#### Location

Vaughan 153 occupies a key strategic West Midlands location, providing excellent accessibility to the motorway network and major destinations of Birmingham, Walsall, Wolverhampton, Tipton, Oldbury and Dudley.

Junctions 1 and 2 of the M5 ,motorway are approx 2.5 and 4 miles respectively from the property, providing excellent access to the national motorway network, via the M6, M6 Toll, M42 and M54.