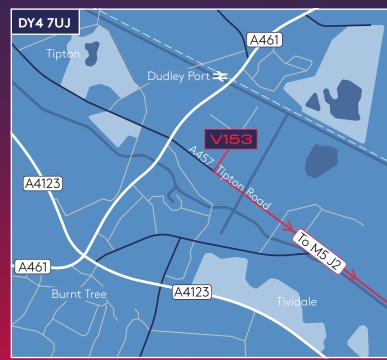

#### Location

Vaughan 153 occupies a key strategic West Midlands location, providing excellent accessibility to the motorway network and major destinations of Birmingham, Walsall, Wolverhampton, Tipton, Oldbury and Dudley.

Junctions 1 and 2 of the M5 ,motorway are approx 2.5 and 4 miles respectively from the property, providing excellent access to the national motorway network, via the M6, M6 Toll, M42 and M54.