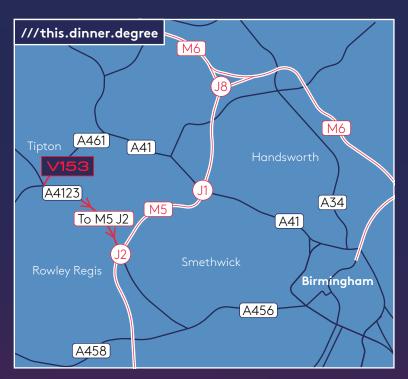

#### Location

Vaughan 153 occupies a key strategic West Midlands location, providing excellent accessibility to the motorway network and major destinations of Birmingham, Walsall, Wolverhampton, Tipton, Oldbury and Dudley.

Junctions 1 and 2 of the M5 ,motorway are approx 2.5 and 4 miles respectively from the property, providing excellent access to the national motorway network, via the M6, M6 Toll, M42 and M54.