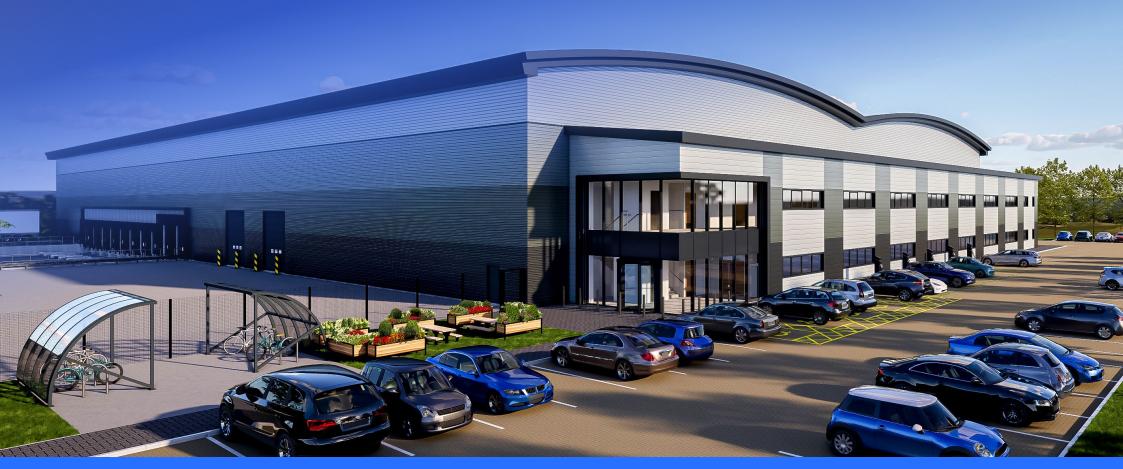

# VAUGHAN 102

V102

Brand New Industrial Warehouse Unit

102,000 sq ft To Let Available Q4 2023

### Vaughan 102

Vaughan 102 will comprise a 102,000 sq ft (9,476 sq m) new industrial/warehouse unit of steel portal frame construction. The unit will be constructed to an excellent specification, including a large secure yard, 10 dock level loading doors, modern office accommodation and a minimum eaves height of 12m.