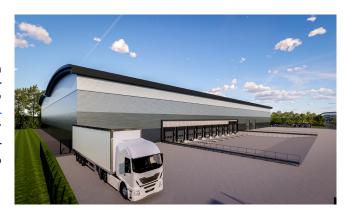

### Vaughan 102

Vaughan 102 will comprise a 102,000 sq ft (9,476 sq m) new industrial/warehouse unit of steel portal frame construction. The unit will be constructed to an excellent specification, including a large secure yard, 10 dock level loading doors, modern office accommodation and a minimum eaves height of 12m.

## **Specification**

12m Internal Clear Height

Up to 47.2M Yard Depth

10 Dock Level Doors Including 2 Double Height

2 Level Access Doors

600 kVA Power Supply

Floor Loading 50 kN/m2

100 Car Parking Spaces