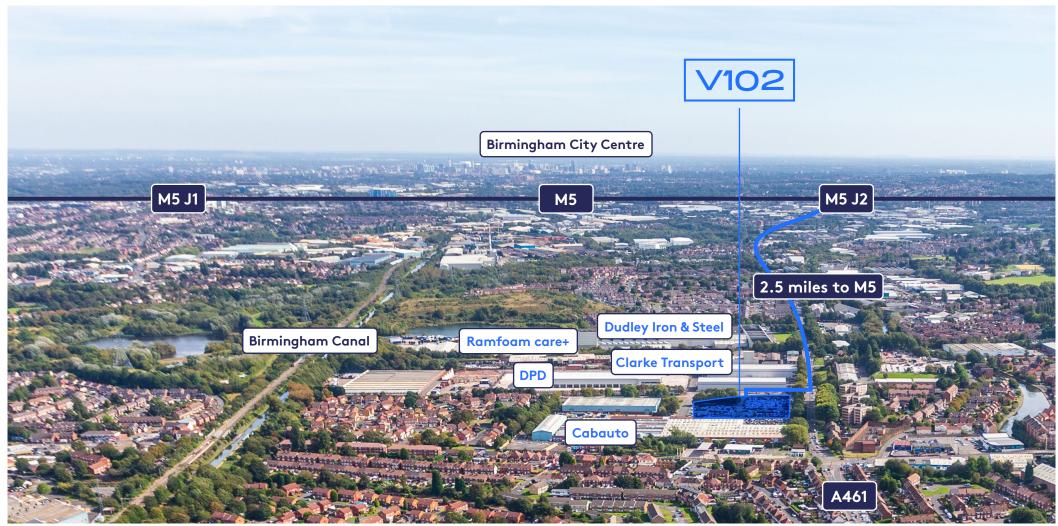

#### Location

Vaughan 102 occupies a key strategic West Midlands location, providing excellent accessibility to the motorway network and major destinations of Birmingham, Walsall, Wolverhampton, Tipton, Oldbury and Dudley.

Junctions 1 and 2 of the M5, motorway are approx 2.5 and 4 miles respectively from the property, providing excellent access to the national motorway network, via the M6, M6 Toll, M42 and M54.