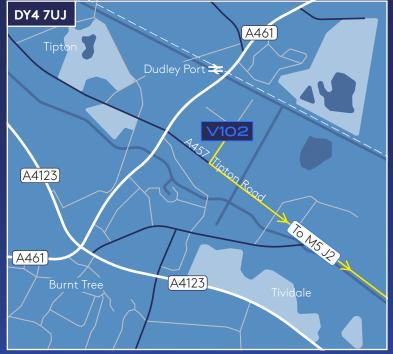

#### Location

Vaughan 102 occupies a key strategic West Midlands location, providing excellent accessibility to the motorway network and major destinations of Birmingham, Walsall, Wolverhampton, Tipton, Oldbury and Dudley.

Junctions 1 and 2 of the M5, motorway are approx 2.5 and 4 miles respectively from the property, providing excellent access to the national motorway network, via the M6, M6 Toll, M42 and M54.