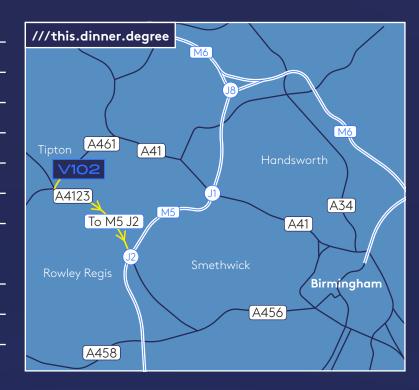

| Road                   | Distance (miles) |  |
|------------------------|------------------|--|
| M5 J2                  | 2.5              |  |
| A4123                  | 2.5              |  |
| M54                    | 9.9              |  |
| M6 J2                  | 9.9              |  |
| M6 J8                  | 11.1             |  |
| M42                    |                  |  |
| M6 Toll                | 17.7             |  |
| Rail                   | Time (minutes)   |  |
| Tipton                 | 6                |  |
| Birmingham New Street  | 20               |  |
| Birmingham Moor Street | 24               |  |
| Air                    | Time (minutes)   |  |
| Birmingham             |                  |  |
| Manchester             | 1hr 20           |  |
| Liverpool              |                  |  |

#### Location

Vaughan 102 occupies a key strategic West Midlands location, providing excellent accessibility to the motorway network and major destinations of Birmingham, Walsall, Wolverhampton, Tipton, Oldbury and Dudley.

Junctions 1 and 2 of the M5, motorway are approx 2.5 and 4 miles respectively from the property, providing excellent access to the national motorway network, via the M6, M6 Toll, M42 and M54.