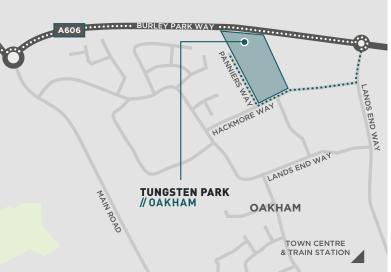

## HIGH SPECIFICATION UNITS AVAILABLE NOW

INDUSTRIAL / WAREHOUSE UNITS FROM 2,500 - 4,000 SQ FT FOR SALE / TO LET RETAIL UNITS FROM 1,000 1,500 SQ FT - TO LET ONLY

PANNIERS WAY, OAKHAM LE15 7US www.tungstenpark.com/oakham