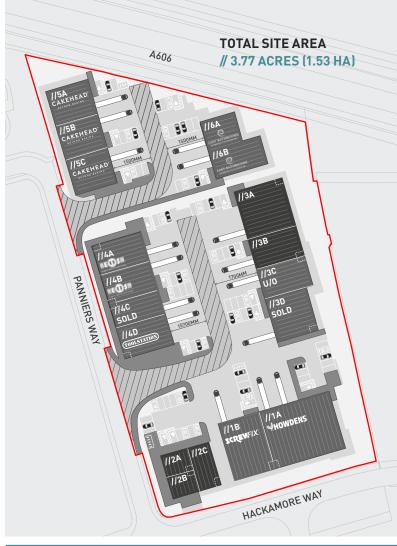

| UNIT 1    | SQ FT       |
|-----------|-------------|
| UNIT 1A   | HOWDENS     |
| UNIT 1B   | SCREWFIX    |
| TOTAL GIA | 7,000       |
|           |             |
| UNIT 2    | SQ FT       |
| UNIT 2A   | 1,000       |
| UNIT 2B   | 1,000       |
| UNIT 2C   | 1,500       |
| TOTAL GIA | 3,500       |
|           |             |
| UNIT 3    | SQ FT       |
| UNIT 3A   | 4,000       |
| UNIT 3B   | 2,500       |
| UNIT 3C   | UNDER OFFER |
| UNIT 3D   | SOLD        |
| TOTAL GIA | 9,000       |

| UNIT 4    | SQ FT          |
|-----------|----------------|
| UNIT 4A   | ETS            |
| UNIT 4B   | ETS            |
| UNIT 4C   | SOLD           |
| UNIT 4D   | TOOLSTATION    |
|           |                |
| UNIT 5    | SQ FT          |
| UNIT 5A   | CAKEHEAD       |
| UNIT 5B   | CAKEHEAD       |
| UNIT 5C   | CAKEHEAD       |
| TOTAL GIA | 7,500          |
|           |                |
| UNIT 6    | SQ FT          |
| UNIT 6A   | EASY BATHROOMS |
| UNIT 6B   | EASY BATHROOMS |
| TOTAL GIA | 4,250          |
|           |                |