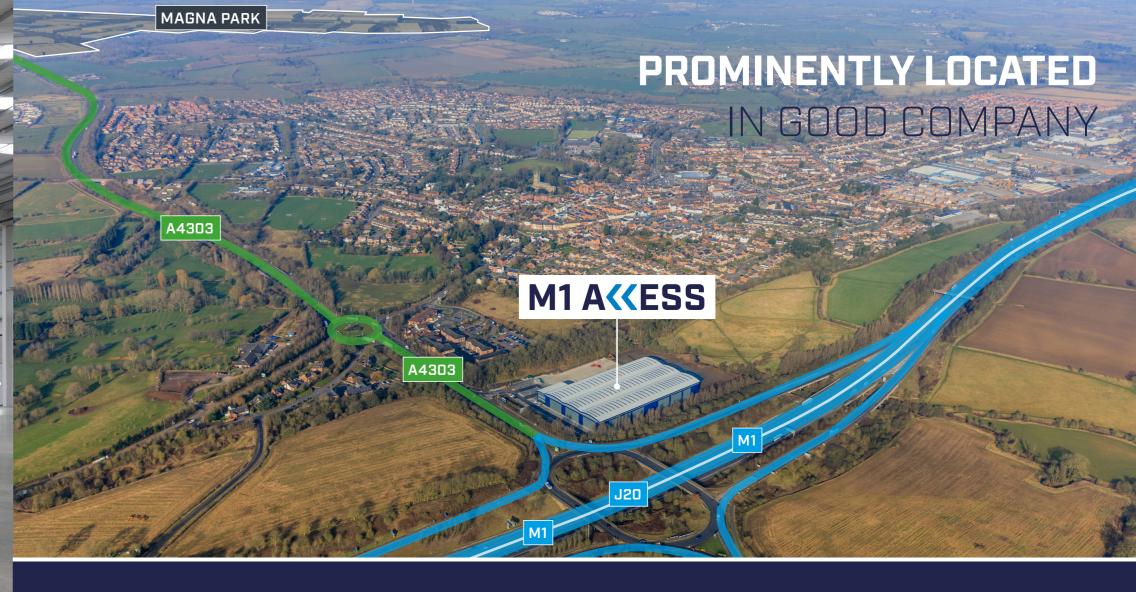

# **TERMS**

The unit is available by way of a new FRI lease arrangement on terms to be agreed. Further information can be obtained form the Joint Letting Agents.

M1 SLIP ROAD

The site has excellent road communications to the M1 and in turn the national motorway network, but also to the West via the A4303 to the A5 and Magna Park. This is regarded as the premier distribution park in the UK being at the heart of the Golden Triangle.