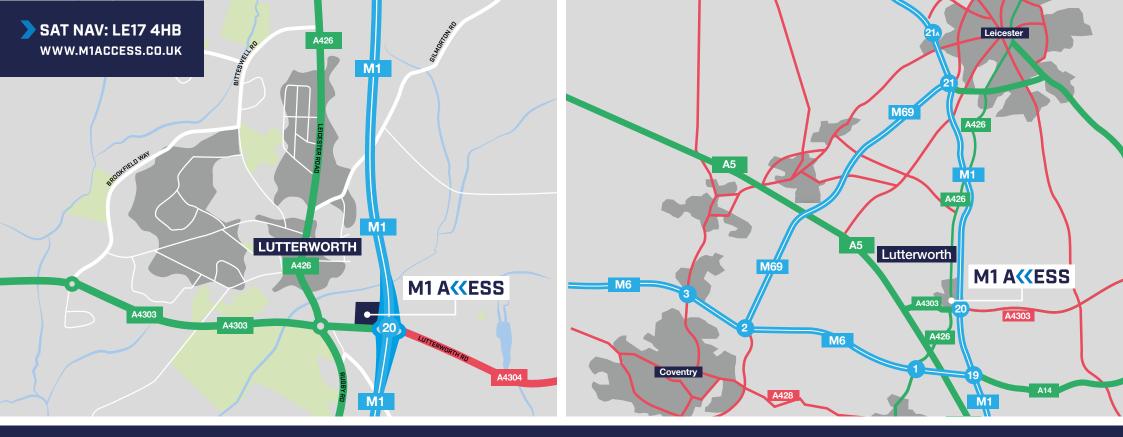

# **TERMS**

The unit is available by way of a new FRI lease arrangement on terms to be agreed. Further information can be obtained form the Joint Letting Agents.

M1 SLIP ROAD

The site has excellent road communications to the M1 and in turn the national motorway network, but also to the West via the A4303 to the A5 and Magna Park. This is regarded as the premier distribution park in the UK being at the heart of the Golden Triangle.