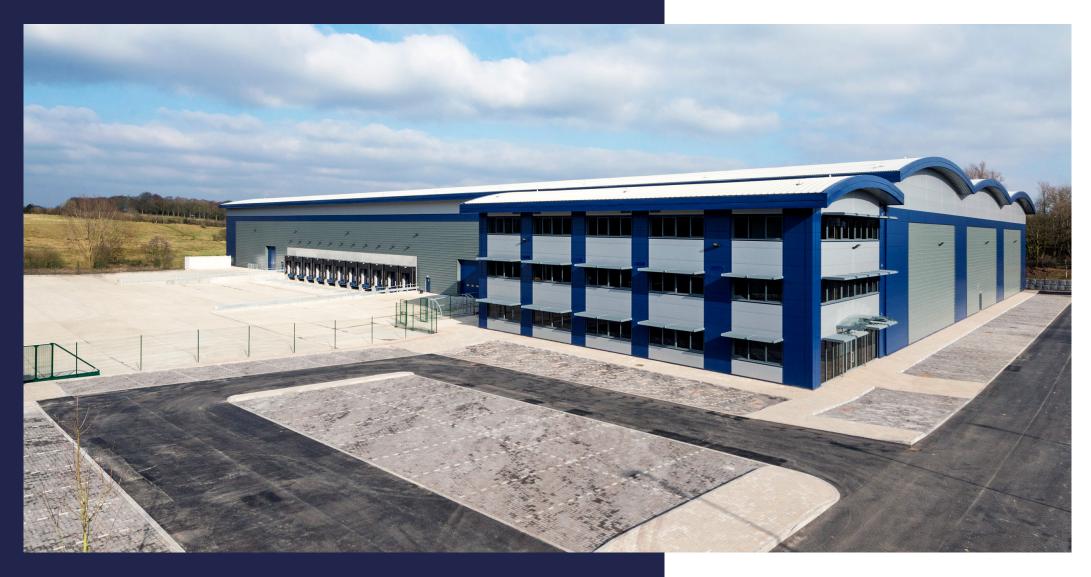

# SPECIFICATION

M1 Access offers an excellent opportunity to occupy a new modern logistics/industrial facility on J20 of the M1.

The new facility has been designed to a very high specification and will offer great visibility from the M1 but is also close to Magna Park and within the Golden Triangle.

## ACCOMMODATION

| EA      | SQ FT   | SQ M   |
|---------|---------|--------|
| rehouse | 115,979 | 10,775 |
| ices    | 13,033  | 1,211  |
| TAL     | 129,011 | 11,986 |