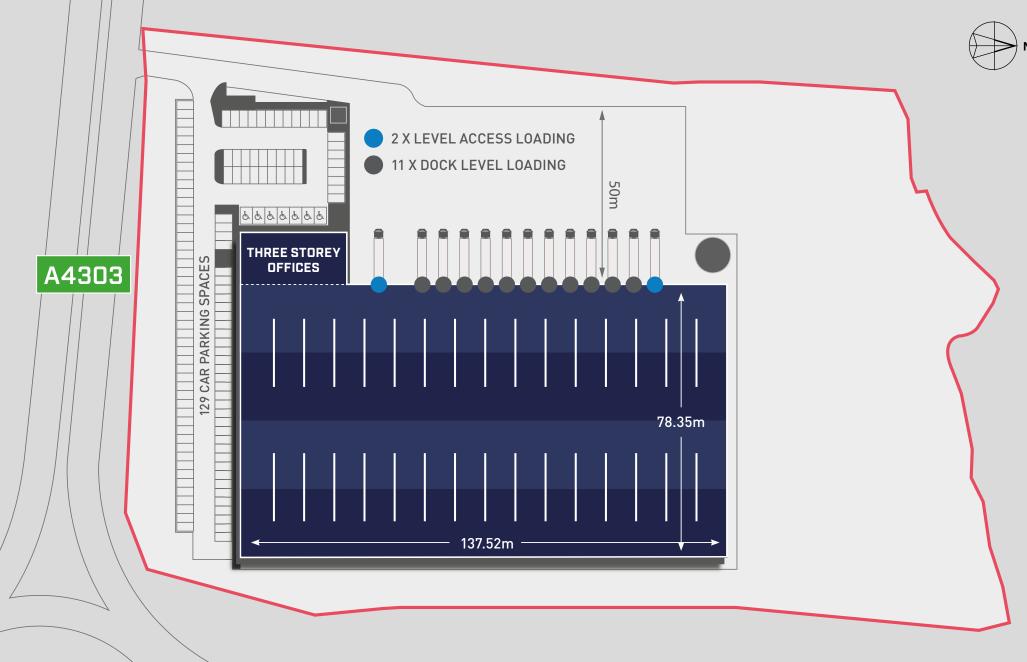

## ACCOMMODATION

| EA      | SQ FT   | SQ M   |
|---------|---------|--------|
| rehouse | 115,979 | 10,775 |
| ices    | 13,033  | 1,211  |
| TAL     | 129,011 | 11,986 |