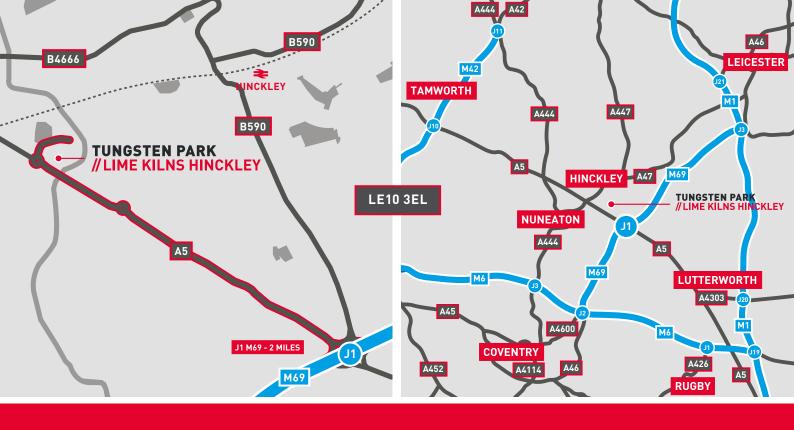

#### A STRATEGIC LOCATION

TUNGSTEN PARK LIME KILNS IS WITHIN A PRIME LOGISTICS LOCATION JUST 2 MILES FROM J1 OF THE M69. BEING SITUATED ON THE A5 PROVIDES A STRATEGIC LINK TO J10 OF THE M42 (TAMWORTH) & J18 OF THE M1 (DIRFT/CRICK).

#### **DRIVE TIMES / DISTANCE TO**

|            | TIME    | MILES |
|------------|---------|-------|
| M69 J1     | 5 MINS  | 2     |
| M6 J2      | 13 MINS | 9     |
| M1 J21     | 13 MINS | 12    |
| M42 J10    | 20 MINS | 12    |
| M1 J18     | 25 MINS | 16    |
| LEICESTER  | 26 MINS | 15    |
| COVENTRY   | 26 MINS | 16    |
| BIRMINGHAM | 39 MINS | 28    |

SOURCE: GOOGLE MAPS