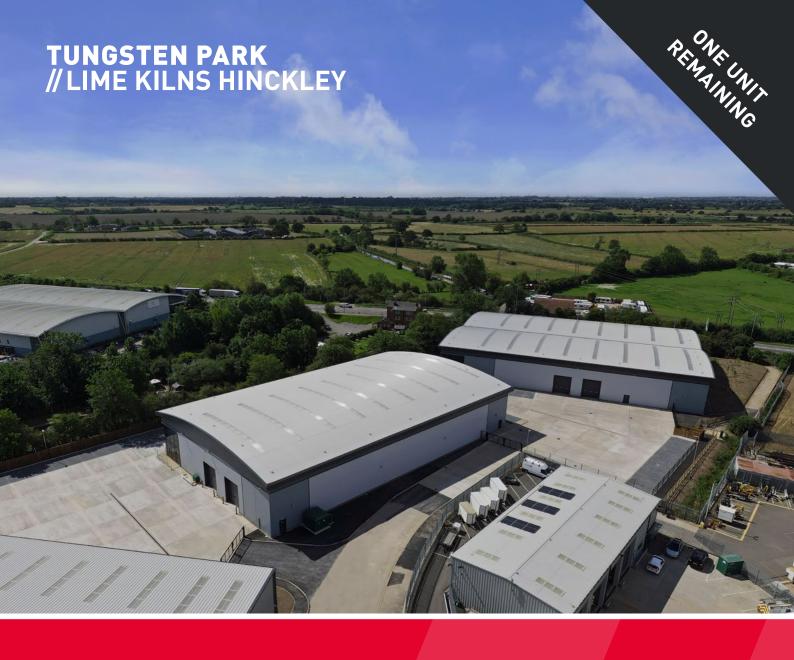

## TWO NEW HIGH QUALITY DETACHED INDUSTRIAL/DISTRIBUTION UNITS

### STRATEGICALLY LOCATED ON THE A5 CLOSE TO J1 M69

27,030 & 37,650 SQ FT (2,511 & 3,498 SQ M)

LIME KILNS WAY
LIME KILNS BUSINESS PARK
HINCKLEY
LE10 3EL