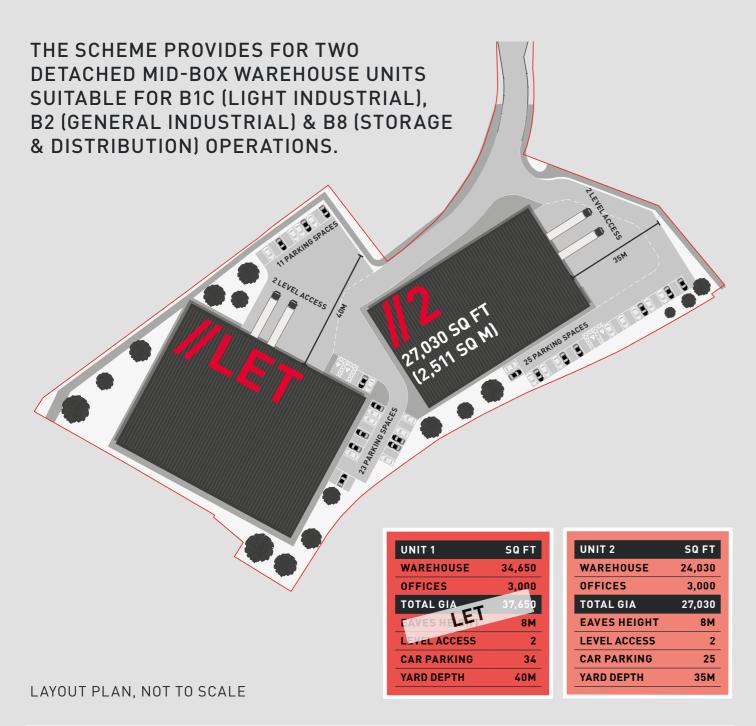

# OPERATIONAL FLEXIBILITY

| UNIT SPECIFICATION  |                   |                              |                             |
|---------------------|-------------------|------------------------------|-----------------------------|
| OFFICE              |                   | WAREHOUSE                    | EXTERNALS                   |
| FIRST FLOOR OFFICES | LED LIGHTING      | EPC RATING OF A              | LED LIGHTING                |
| RAISED FLOORS       | COMFORT COOLING   | FLOOR LOADING 37.5KN/M2      | LANDSCAPED ENVIRONMENT      |
| SUSPENDED CEILINGS  | MALE & FEMALE WCS | 10% NATURAL ROOF LIGHTS      | MAINS SERVICES ARE PROVIDED |
| FULLY CARPETED      | DISABLED WCS      | 175KVA POWER SUPPLY PER UNIT | NACOSS GOLD STANDARD ALARM  |