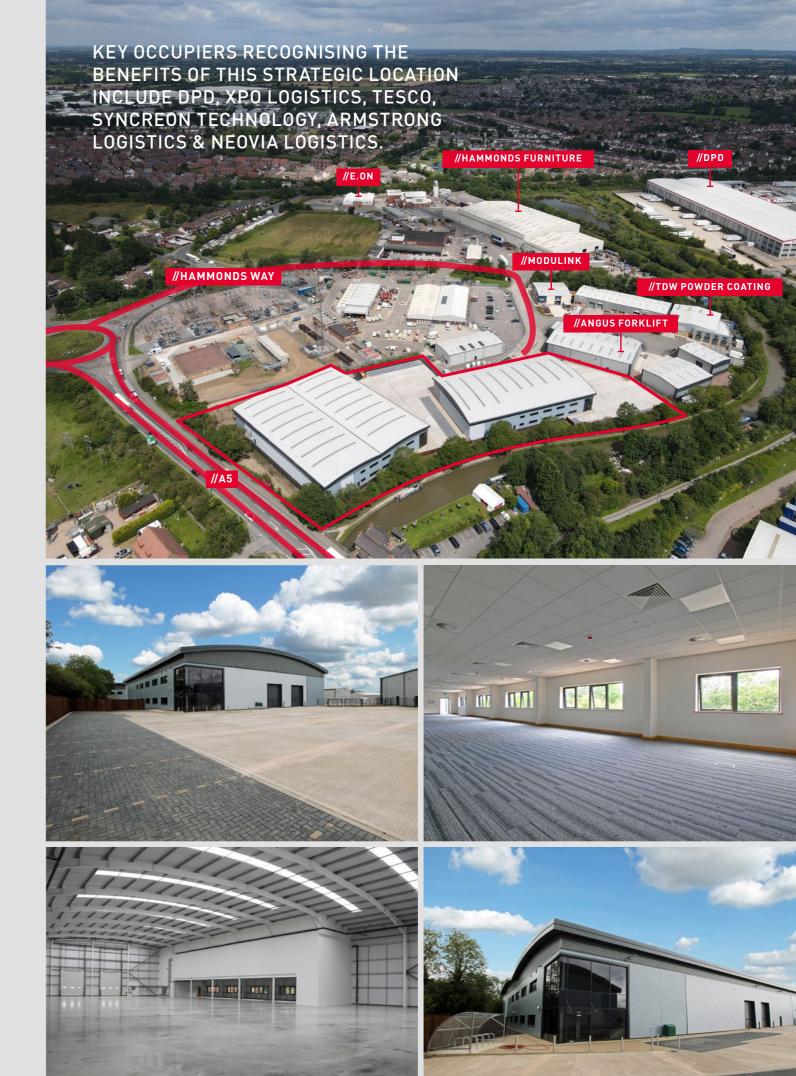

# OPERATIONAL FLEXIBILITY

| UNIT SPECIFICATION  |                   |                              |                             |
|---------------------|-------------------|------------------------------|-----------------------------|
| OFFICE              |                   | WAREHOUSE                    | EXTERNALS                   |
| FIRST FLOOR OFFICES | LED LIGHTING      | EPC RATING OF A              | LED LIGHTING                |
| RAISED FLOORS       | COMFORT COOLING   | FLOOR LOADING 37.5KN/M2      | LANDSCAPED ENVIRONMENT      |
| SUSPENDED CEILINGS  | MALE & FEMALE WCS | 10% NATURAL ROOF LIGHTS      | MAINS SERVICES ARE PROVIDED |
| FULLY CARPETED      | DISABLED WCS      | 175KVA POWER SUPPLY PER UNIT | NACOSS GOLD STANDARD ALARM  |