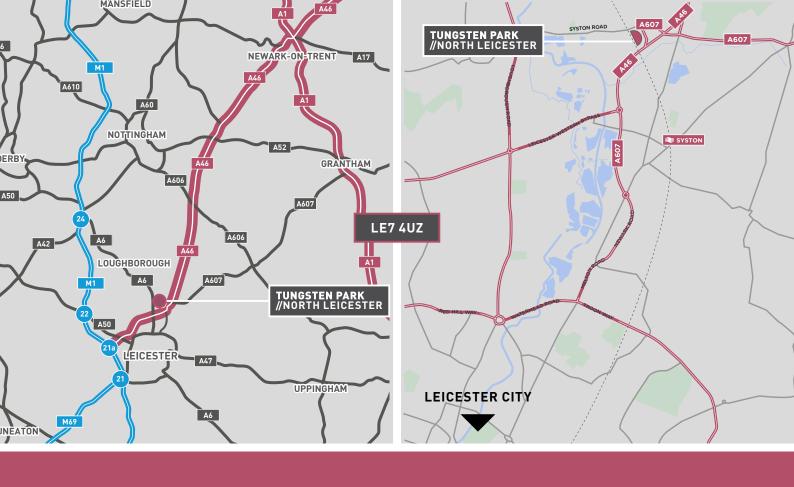

## A STRATEGIC LOCATION

LOCATED NEXT TO THE CHARNWOOD EDGE BUSINESS PARK, ADJACENT TO THE A46 AND A607, APPROXIMATELY 22 MILES SOUTH OF NOTTINGHAM, 7 MILES NORTH OF LEICESTER AND 9 MILES EAST OF JUNCTION 21A OF THE M1 MOTORWAY. THE PROPERTY IS IDEALLY LINKED WITH THE MAJOR ARTERIAL ROUTES TO ALL OF THE AFOREMENTIONED LOCATIONS WITHIN VERY SHORT DRIVING DISTANCES.

## **DRIVE TIMES / DISTANCE TO**

| PLACES         | MILES | TIME         |
|----------------|-------|--------------|
| M1 J21A        | 9.1   | 10 MINS      |
| BIRMINGHAM     | 49.4  | 50 MINS      |
| SHEFFIELD      | 55.6  | 1 HR 5 MINS  |
| CENTRAL LONDON | 108   | 1 HR 50 MINS |
|                |       |              |

| AIRPORTS           | MILES | TIME         |
|--------------------|-------|--------------|
| BIRMINGHAM AIRPORT | 43.2  | 45 MINS      |
| LONDON LUTON       | 81.5  | 1 HR 20 MINS |
| MANCHESTER AIRPORT | 101   | 1 HR 40 MINS |
| LONDON HEATHROW    | 110   | 1 HR 50 MINS |