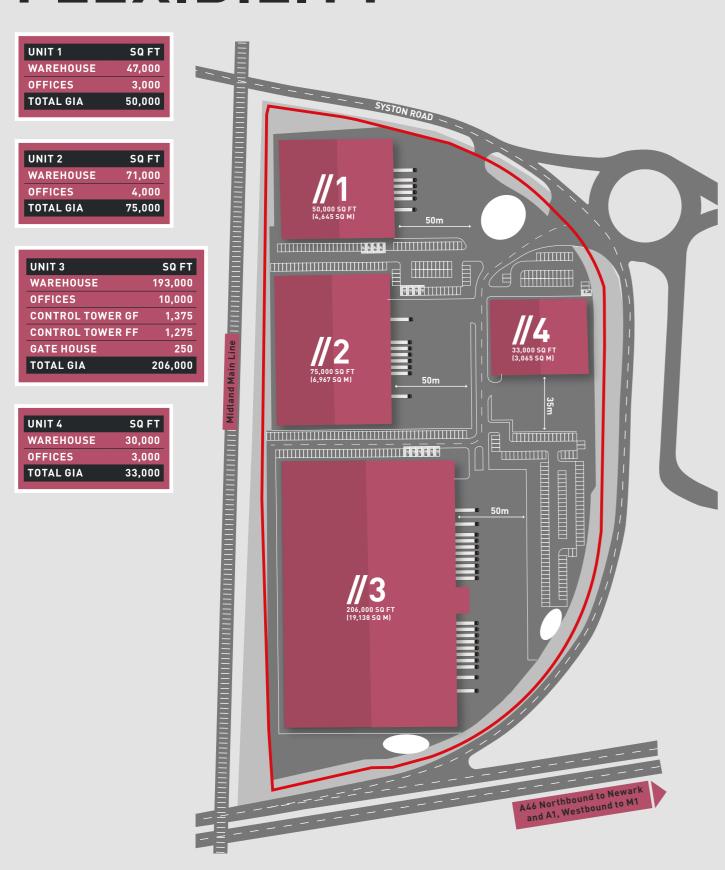

## DESIGN AND BUILD DEVELOPMENT OPPORTUNITY

33,000 - 206,000 SQ FT FREEHOLD / LEASEHOLD

SUBJECT TO PLANNING

SYSTON ROAD COSSINGTON LEICESTER LE7 4UZ

A Development By **TUNGSTEN** 

## OPERATIONAL FLEXIBILITY









## A STRATEGIC LOCATION

LOCATED NEXT TO THE CHARNWOOD EDGE BUSINESS PARK, ADJACENT TO THE A46 AND A607, APPROXIMATELY 22 MILES SOUTH OF NOTTINGHAM, 7 MILES NORTH OF LEICESTER AND 9 MILES EAST OF JUNCTION 21A OF THE M1 MOTORWAY. THE PROPERTY IS IDEALLY LINKED WITH THE MAJOR ARTERIAL ROUTES TO ALL OF THE AFOREMENTIONED LOCATIONS WITHIN VERY SHORT DRIVING DISTANCES.



£10.53 - AVERAGE HOURLY WAGE IS 25% LOWER THAN THE NATIONAL AVERAGE



993,000 ECONOMICALLY ACTIVE PEOPLE WORK WITHIN 20KM

## **DRIVE TIMES / DISTANCE TO**

| PLACES         | MILES | TIME         |
|----------------|-------|--------------|
| M1 J21A        | 9.1   | 10 MINS      |
| BIRMINGHAM     | 49.4  | 50 MINS      |
| SHEFFIELD      | 55.6  | 1 HR 5 MINS  |
| CENTRAL LONDON | 108   | 1 HR 50 MINS |
|