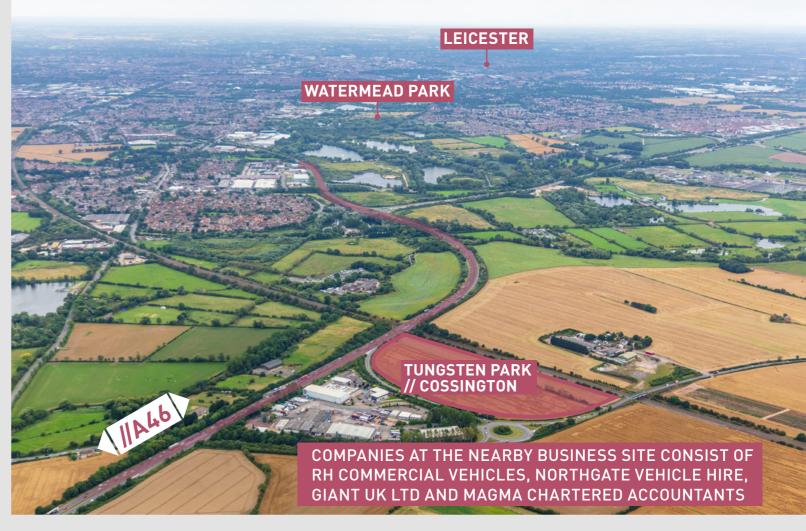

## A STRATEGIC LOCATION

LOCATED NEXT TO THE CHARNWOOD EDGE BUSINESS PARK, ADJACENT TO THE A46 AND A607, APPROXIMATELY 22 MILES SOUTH OF NOTTINGHAM, 7 MILES NORTH OF LEICESTER AND 9 MILES EAST OF JUNCTION 21A OF THE M1 MOTORWAY. THE PROPERTY IS IDEALLY LINKED WITH THE MAJOR ARTERIAL ROUTES TO ALL OF THE AFOREMENTIONED LOCATIONS WITHIN VERY SHORT DRIVING DISTANCES.