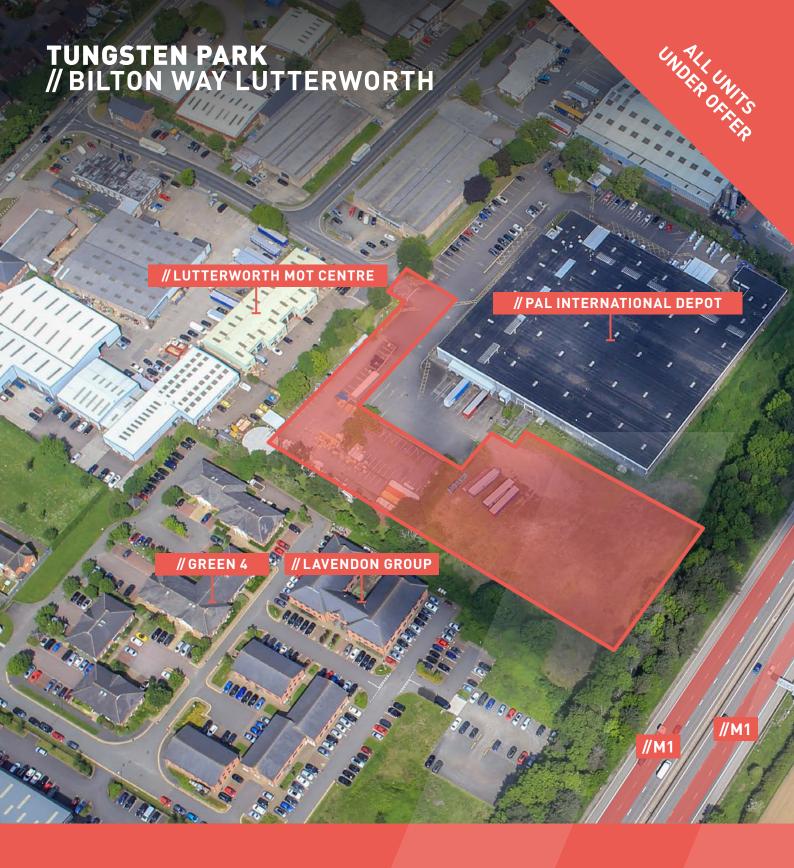

# FOR SALE OR TO LET 2,500 - 15,000 SQ FT - AVAILABLE Q3 2021

HIGH SPECIFICATION INDUSTRIAL / WAREHOUSE UNITS BILTON WAY, LUTTERWORTH, LE17 4JA

Development By

#### **KEY INFORMATION**

- IN CLOSE PROXIMITY TO JUNCTION 20 OF THE M1
- UNITS AVAILABLE FOR SALE OR TO LET
- AVAILABLE Q3 2021

\*SUBJECT TO PLANNING SIDE ELEVATION SIDE ELEVATION

| UNIT                  | SQ FT  |
|-----------------------|--------|
| UNIT 1A - UNDER OFFER | 2,500  |
| UNIT 1B - UNDER OFFER | 2,500  |
| UNIT 1C - UNDER OFFER | 2,500  |
| UNIT 1D - UNDER OFFER | 2,500  |
| UNIT 2A - UNDER OFFER | 4,000  |
| UNIT 2B - UNDER OFFER | 3,000  |
| UNIT 2C - UNDER OFFER | 4,000  |
| UNIT 2D - UNDER OFFER | 4,000  |
| UNIT 3A - UNDER OFFER | 3,000  |
| UNIT 3B - UNDER OFFER | 1,875  |
| UNIT 3C - UNDER OFFER | 2,625  |
| UNIT 3D - UNDER OFFER | 3,750  |
| UNIT 3E - UNDER OFFER | 3,750  |
| TOTAL GIA             | 40,000 |