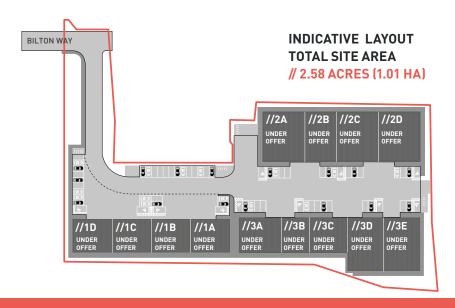

#### **KEY INFORMATION**

- IN CLOSE PROXIMITY TO JUNCTION 20 OF THE M1
- UNITS AVAILABLE FOR SALE OR TO LET
- AVAILABLE Q3 2021

\*SUBJECT TO PLANNING SIDE ELEVATION SIDE ELEVATION

| UNIT                  | SQ FT  |
|-----------------------|--------|
| UNIT 1A - UNDER OFFER | 2,500  |
| UNIT 1B - UNDER OFFER | 2,500  |
| UNIT 1C - UNDER OFFER | 2,500  |
| UNIT 1D - UNDER OFFER | 2,500  |
| UNIT 2A - UNDER OFFER | 4,000  |
| UNIT 2B - UNDER OFFER | 3,000  |
| UNIT 2C - UNDER OFFER | 4,000  |
| UNIT 2D - UNDER OFFER | 4,000  |
| UNIT 3A - UNDER OFFER | 3,000  |
| UNIT 3B - UNDER OFFER | 1,875  |
| UNIT 3C - UNDER OFFER | 2,625  |
| UNIT 3D - UNDER OFFER | 3,750  |
| UNIT 3E - UNDER OFFER | 3,750  |
| TOTAL GIA             | 40,000 |