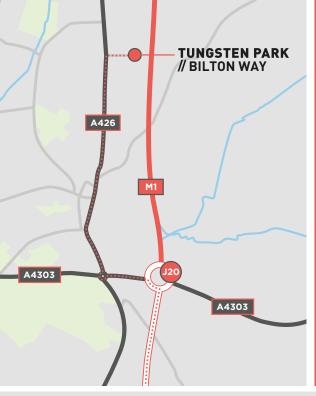

#### **KEY INFORMATION**

- IN CLOSE PROXIMITY TO JUNCTION 20 OF THE M1
- UNITS AVAILABLE FOR SALE OR TO LET
- AVAILABLE Q3 2021

\*SUBJECT TO PLANNING SIDE ELEVATION SIDE ELEVATION

| UNIT                  | SQ FT  |
|-----------------------|--------|
| UNIT 1A - UNDER OFFER | 2,500  |
| UNIT 1B - UNDER OFFER | 2,500  |
| UNIT 1C - UNDER OFFER | 2,500  |
| UNIT 1D - UNDER OFFER | 2,500  |
| UNIT 2A - UNDER OFFER | 4,000  |
| UNIT 2B - UNDER OFFER | 3,000  |
| UNIT 2C - UNDER OFFER | 4,000  |
| UNIT 2D - UNDER OFFER | 4,000  |
| UNIT 3A - UNDER OFFER | 3,000  |
| UNIT 3B - UNDER OFFER | 1,875  |
| UNIT 3C - UNDER OFFER | 2,625  |
| UNIT 3D - UNDER OFFER | 3,750  |
| UNIT 3E - UNDER OFFER | 3,750  |
| TOTAL GIA             | 40,000 |